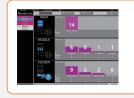

#### **Process comparison**

Displaying all components with inspection result of each process linked

You can understand the defect occurrence process at a glance

#### Color map

A matrix of "component" and "time" is displayed showing quality fluctuation

Easy to identify sudden defect and tendency defect