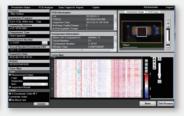

## Q-up Navi

Analyzing quality data (e.g. defect images and inspection result) from inspection systems and productivity information (defect/false call rate).

## Coming soon Inspection result analysis

Displaying analysis result based on predefined conditions

Anyone can analyze data without depending on an expert