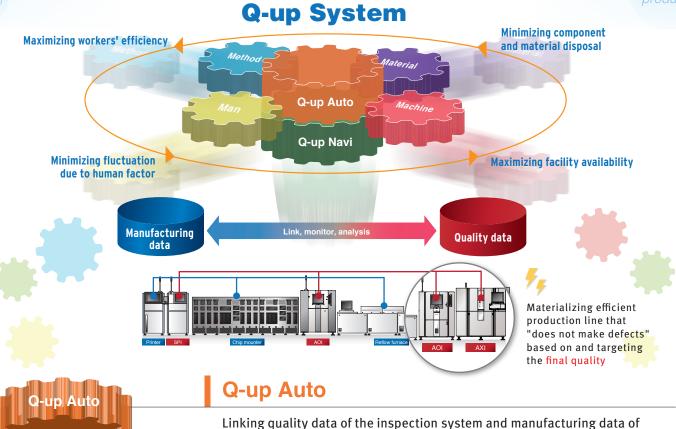

## Q-up System focusing on quality

(Q-up Navi / Q-up Auto)

# Omron supports "manufacturing without defects".

Along with changes in the trends of the world, "manufacturing" has also undergone a major change with significantly increased quality is level requirement.

To support 4Ms "Man (worker)", "Machine (facility)", "Material (raw materials)", and "Method (work method)" and to continue manufacturing high-quality products.

Omron proposes Q-up System that performs linking of data from facilities, collection and monitoring of the data, as well as making improvements, based on the quality information of inspection system. This allows real-time capturing of "changes that affect quality" of 4Ms in production fluctuations, and assisting efficient improvement activities.

oduction fluctuations, and assisting efficient improvement activities.

Change of products

### **NEW** Preventing defects in mounter process

Real-time checking of quality fluctuation in mounter process allows detection of a defect sign for prevention

Defect trend display on a mounter basis

production equipment (e.g. printer and mounter) with real-time error alert.

- You can locate a defect on a mounter, nozzle, head, and feeder basis
- You can also isolate the fact that the mounter process has no defective tendency

Display of monitoring and notification of quality fluctuation

 Fluctuation management can be automated
 A sign can be detected

## Q-up Navi

Analyzing quality data (e.g. defect images and inspection result) from inspection systems and productivity information (defect/false call rate).