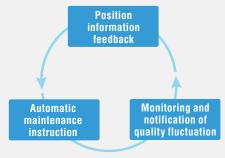

### **NEW** Preventing defects in mounter process

Real-time checking of quality fluctuation in mounter process allows detection of a defect sign for prevention

Defect trend display on a mounter basis

production equipment (e.g. printer and mounter) with real-time error alert.

- You can locate a defect on a mounter, nozzle, head, and feeder basis
- You can also isolate the fact that the mounter process has no defective tendency

Display of monitoring and notification of quality fluctuation

 Fluctuation management can be automated
 A sign can be detected