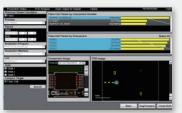

### **NEW** Preventing defects in mounter process

Real-time checking of quality fluctuation in mounter process allows detection of a defect sign for prevention

Defect trend display on a mounter basis

production equipment (e.g. printer and mounter) with real-time error alert.

- You can locate a defect on a mounter, nozzle, head, and feeder basis
- You can also isolate the fact that the mounter process has no defective tendency

Display of monitoring and notification of quality fluctuation

 Fluctuation management can be automated
 A sign can be detected