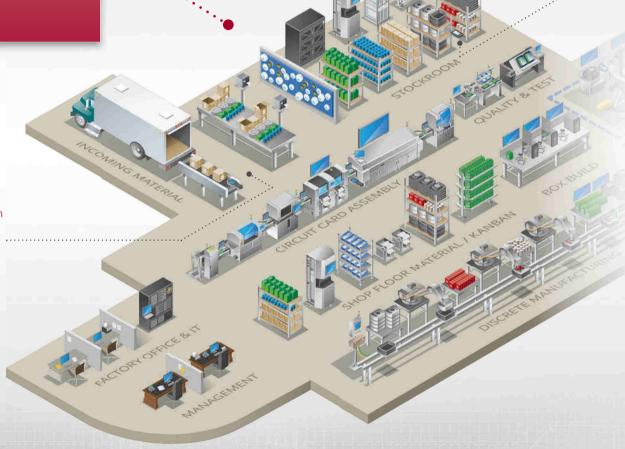

## Factory **Logix**°

Supply Chain Visibility and Traceability

Readily track product history and content, including subassembly genealogy, material lot content, inspection and test results, and all activities.